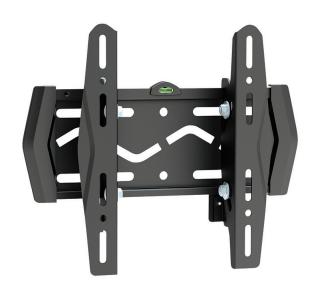

## Features

- · Designed for commercial and domestic use
- Suitable for most 23"-42" screens
- Maximum weight capacity: 30kg/66lbs
- Product size: 285x239x57mm
- Maximum VESA pattern: 200x200mm
- Maximum Hole pattern: 210x210mm
- No Tool Assembly allows assembling in minutes with no tools required
- Tilting range: -15°~+5°
- · Anti-theft security feature (requires padlock)
- Integrated spirit level ensures level installation alignment

## Specifications

| Mount Type               | Tilting Wall Mount                                      |
|--------------------------|---------------------------------------------------------|
| Mounting Pattern         | Universal                                               |
| Material                 | Steel                                                   |
| Product Size             | 285x239x57mm                                            |
| Recommended Screen Size  | 23"-42"                                                 |
| Weight Capacity          | 30kg/66lbs                                              |
| Load Tested              | 3 times weight capacity approved                        |
| Compatible VESA Patterns | 50x50mm, 75x75mm,<br>100x100mm, 200x100mm,<br>200x200mm |
| Maximum VESA Pattern     | 200x200mm                                               |
| Maximum Hole Pattern     | 210x210mm                                               |
| Minimum Hole Pattern     | 80x200mm                                                |
| Tilt                     | -15°~+5°                                                |
| Profile                  | 57mm                                                    |
|                          |                                                         |