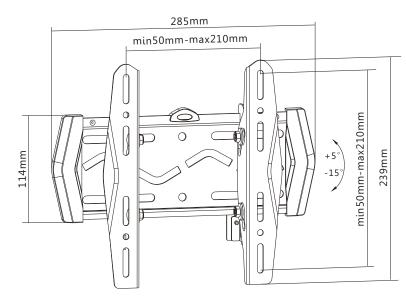

## Features

- · Designed for commercial and domestic use
- Suitable for most 23"-42" screens
- Maximum weight capacity: 30kg/66lbs
- Product size: 285x239x57mm
- Maximum VESA pattern: 200x200mm
- Maximum Hole pattern: 210x210mm
- No Tool Assembly allows assembling in minutes with no tools required
- Tilting range: -15°~+5°
- · Anti-theft security feature (requires padlock)
- Integrated spirit level ensures level installation alignment

## Specifications

| Mount Type               | Tilting Wall Mount                                      |
|--------------------------|---------------------------------------------------------|
| Mounting Pattern         | Universal                                               |
| Material                 | Steel                                                   |
| Product Size             | 285x239x57mm                                            |
| Recommended Screen Size  | 23"-42"                                                 |
| Weight Capacity          | 30kg/66lbs                                              |
| Load Tested              | 3 times weight capacity approved                        |
| Compatible VESA Patterns | 50x50mm, 75x75mm,<br>100x100mm, 200x100mm,<br>200x200mm |
| Maximum VESA Pattern     | 200x200mm                                               |
| Maximum Hole Pattern     | 210x210mm                                               |
| Minimum Hole Pattern     | 80x200mm                                                |
| Tilt                     | -15°~+5°                                                |
| Profile                  | 57mm                                                    |
|                          |                                                         |

## **Technical Drawing**