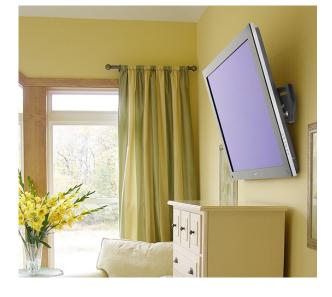

## Features

- · Designed for commercial and domestic use
- Suitable for most 23"-42" screens
- Maximum weight capacity: 30kg/66lbs
- Product size: 285x239x57mm
- Maximum VESA pattern: 200x200mm
- Maximum Hole pattern: 210x210mm
- No Tool Assembly allows assembling in minutes with no tools required
- Tilting range: -15°~+5°
- · Anti-theft security feature (requires padlock)
- Integrated spirit level ensures level installation alignment